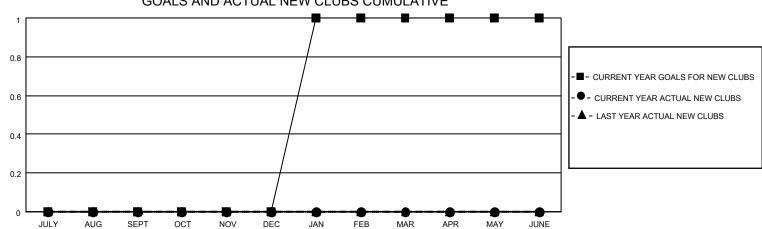

## MONTHLY MEMBERSHIP PROGRESS REPORT

| LOCATION WASHINGTON |               |             | District 19 F |                       |                         | Results as of: 1/31/2023 |                                                    |
|---------------------|---------------|-------------|---------------|-----------------------|-------------------------|--------------------------|----------------------------------------------------|
| Clubs               |               |             |               | Members               |                         |                          |                                                    |
|                     | RESULTS FOR   | R 2022-2023 |               | RESULTS FOR 2022-2023 |                         |                          |                                                    |
| QUARTER             | NEW CLUB GOAL | NEW CLUBS   | DROPPED CLUBS | QUARTER MEN           | IBER GROWTH NET<br>GOAL | MEMBER GROWTH<br>ACTUAL  | DROPPED<br>MEMBERS ACTUAL<br>(including transfers) |
| JULY/AUG/SEPT       | 0             | 0           | 1             | JULY/AUG/SEPT         | 5                       | 17                       | 22                                                 |
| OCT/NOV/DEC         | 0             | 0           | 1             | OCT/NOV/DEC           | 3                       | 20                       | 23                                                 |
| JAN/FEB/MAR         | 1             | 0           | 0             | JAN/FEB/MAR           | 5                       | 15                       | 6                                                  |
| APR/MAY/JUNE        | 0             | 0           | 0             | APR/MAY/JUNE          | 3                       | 0                        | 0                                                  |
| 1 0.8               | GOALS         | AND ACTUA   | L NEW CLUBS C | UMULATIVE             | •                       |                          |                                                    |

JULY

AUG

SEPT

ОСТ